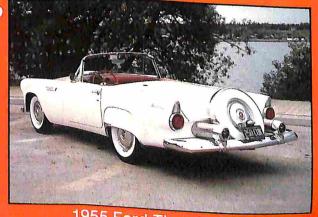

'55 T-BIRD: The first Thunderbird brought Ford into a whole new market and its sporty little two seater was greeted with enthusiasm. Although the original Thunderbird concept would survive only three seasons, it left a lasting impression . . . . . . . . 18

1955 Ford Thunderbird