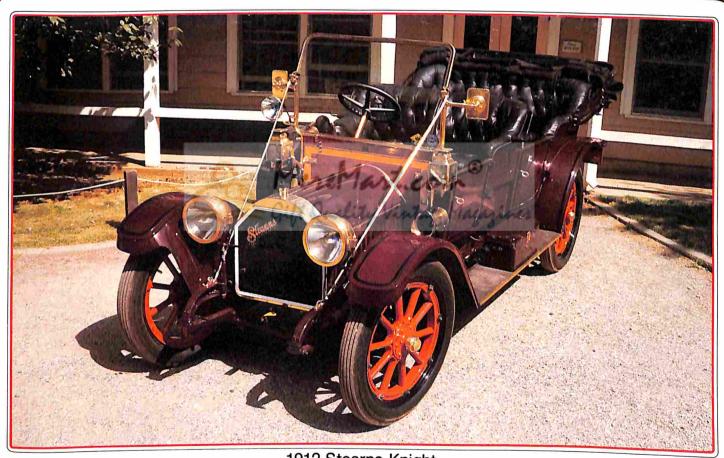

#### **Features**

1912 STEARNS-KNIGHT: The majestic, luxurious Stearns-Knight with its unorthodox sleeve valve engine was one of the most magnificent and fastest cars of its day ..... 10

THOMAS FLYER: The Thomas Flyer that won the 1908 New York-to-Paris race recently returned to New York for the first time since winning that historic event more than 75 years