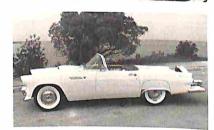

'55 T-BIRD: The first Thunderbird brought Ford into a whole new market and its sporty little two seater was greeted with enthusiasm. Although the original Thunderbird concept would survive only three seasons, it left a lasting impression . . . . . . . . 18

1955 Ford Thunderbird