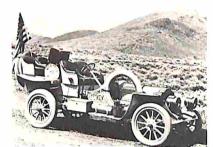

#### **Features**

1912 STEARNS-KNIGHT: The majestic, luxurious Stearns-Knight with its unorthodox sleeve valve engine was one of the most magnificent and fastest cars of its day ..... 10

THOMAS FLYER: The Thomas Flyer that won the 1908 New York-to-Paris race recently returned to New York for the first time since winning that historic event more than 75 years