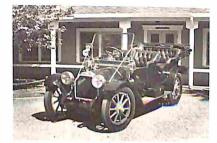

#### **Features**

1912 STEARNS-KNIGHT: The majestic, luxurious Stearns-Knight with its unorthodox sleeve valve engine was one of the most magnificent and fastest cars of its day ..... 10

THOMAS FLYER: The Thomas Flyer that won the 1908 New York-to-Paris race recently returned to New York for the first time since winning that historic event more than 75 years