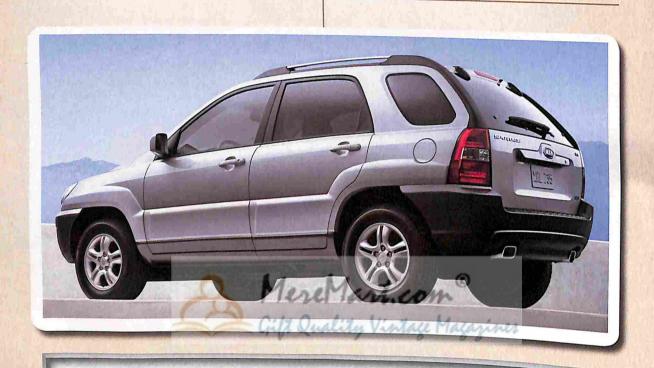

## REINTRODUCING THE KIA S P O R T A G E STARTING AROUND \$16,000.

You've just found The One. Sportage is strong

sound system, 8-way adjustable front

and steady with an available 2.7-liter V6 engine, electronic-control ondemand 4WD, standard TCS -

Kia's Traction Control System and ESP - Kia's Electronic Stability Program for a worry-

seats, drop-and-fold rear seats and over 100 cubic feet of interior space. Of course, Sportage includes advanced safety features like 6 airbags, including side

curtain airbags and disc brakes with

ABS on all four wheels. And with Kia's 10-year/

100,000 mile warranty program, you'll be talking

long-term relationship. KiaSportage.com

The Power to Surprise™