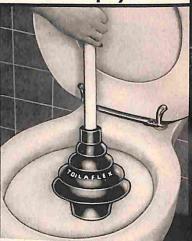

## POWERFUL NEW PLUNGER CLEARS **CLOGGED TOILETS**

in a jiffy!

NEVER AGAIN that sick feeling when your toilet overflows

# TOILAFLEX

Toilet ALL-ANGLE Plunger

Ordinary plungers just don't seat properly. They permit compressed air and water to splash back. Thus you not only have a mess, but you lose the very pressure you need to clear the obstruction.

With "Toilaflex", expressly designed for toilets, no air or water can escape. The full pressure plows through the clogging mass and swishes it down.

- Double-size cup, double-pressure
- Tapered fail gives air-fight fit
- Designed to flex at any angle
- Centers itself, can't skid around

For positive insurance against stuffed toilet, have a "Toilaflex" in your home.

\$265 fully guaranteed

AT MOST HARDWARE STORES

Cold water pipes sweating and dripping?
Fouling up your basement playroom, storeroom, your appliances? Making your floors
damp and slippery?
End pipe day