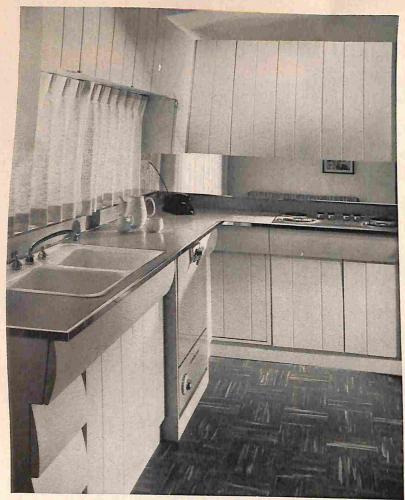

# You get modern convenience and beauty in a kitchen, o Western Pine Region woods

This kitchen features rounded counter drawers-recessed to give maximum floor space-and cabinets with concealed hardware. It is built of warm, soft-textured Western Pine Region woods accented in a graceful driftwood finish. Easy to clean, too-just wipe with a clean cloth.

You can enjoy the convenience and clean beauty of a kitchen designed and finished in a modern motif. Start with economical Western Pine Region woods. They give satisfaction and value that last for the life of your home.

If you are building or remodeling in any style-contemporary or traditional - Western Pine Region woods come in clear or knotty patterns. They are always carefully dried and seasoned, easy to work, and take any finish with ease. Your lumber dealer will be glad to give you full details.