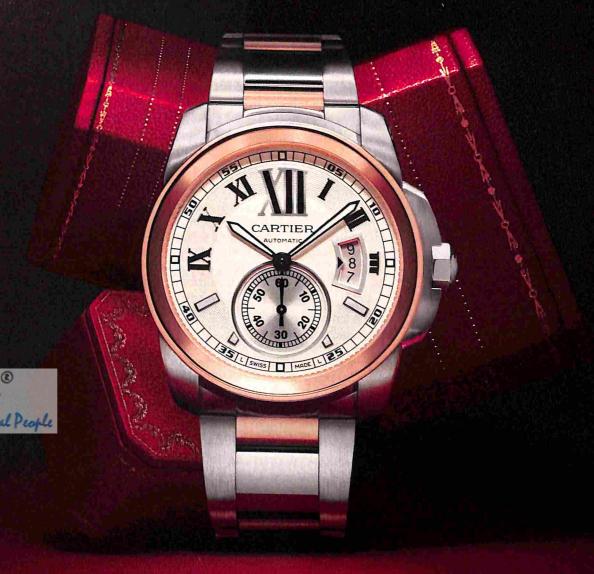

## CALIBRE DE CARTIER

1904 MC MANUFACTURE MOVEMENT

AS ITS NAME SUGGESTS, THE CALIBRE 1904 MC IS THE EMBODIMENT OF A CENTURY OF CARTIER'S PASSION FOR TECHNICAL EXCELLENCE. FEATURING AN AUTOMATIC MOVEMENT CREATED, DEVELOPED AND MANUFACTURED BY CARTIER, THE CALIBRE DE CARTIER WATCH TAKES THE GREATEST WATCHMAKING TRADITIONS TO MORE STYLISH AND SOPHISTICATED HEIGHTS

STEEL AND IBK PINK GOLD 42 MM CASE AND BRACELET. MANUFACTURE SELF-WINDING MECHANICAL MOVEMENT. CARTIER CALIBRE 1904 MC (27 JEWELS, 28,800 VIBRATIONS PER HOUR, DOUBLE-BARREL, BIDIRECTIONAL WINDING SYSTEM), SUBSIDIARY SECOND, APERTURE CALENDAR. STEEL HEPTAGONAL CROWN. SILVERED OPALINE SNAILED DIAL. SCRATCH-RESISTANT SAPPHIRE CRYSTAL