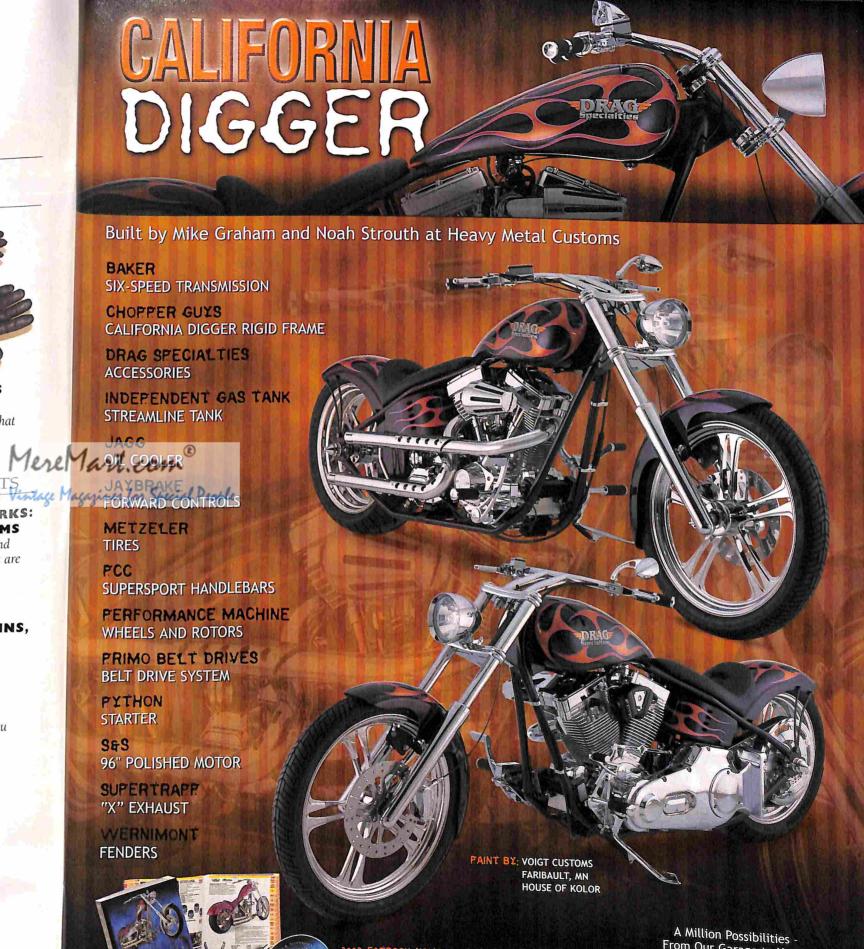

|
| 6                 | COMING NEW |

## 30 HOW IT WORKS: ROCKER ARMS

NUTS & BOLTS

How they work and why roller rockers are better

34 TECHLINE: EVO BIG TWINS, PART I

> The arrival of the Evolution

42 STOP JUICE Fluids that slow you down

114 ASK THE **EXPERTS: IGNITIONS** & ENGINE **BREAK-IN** 

130 WIDE GLIDE UPGRADE

Installing Perse custom lower legs and covers, and