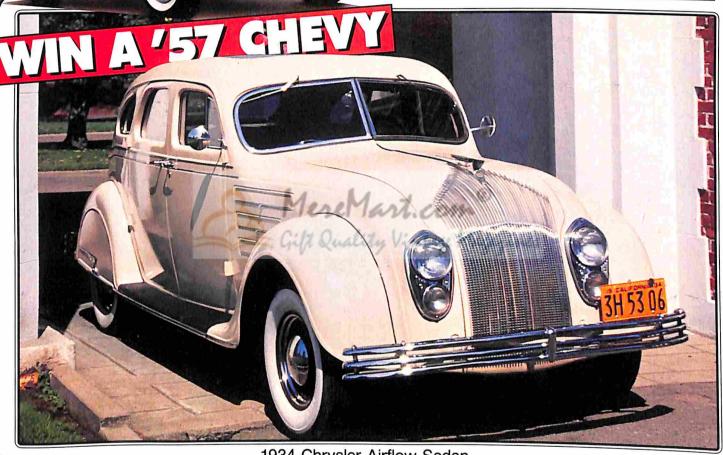

# Cars & Parts

The Magazine Serving the Car Hobbyist

P.O. Box 482 . Phone 513-498-0803 . Sidney, OH 45365

Chassis reassembly ... 6

1964 Studebaker Wagonaire ... 34

1934 Chrysler Airflow ... 20

1954 Jaguar XK 120 roadster ... 48

# POTA ! The Magazine Serving the Car Hobbyist

CHRYSLER'S EDSEL

1934 Chrysler Airflow Sedan

- ☐ Diagnosing engine problems
- ☐ America's Thomas Flyer triumphs in the 1908 around-the-world race
- ☐ Studebaker's 1964 Wagonaire: utility plus a sliding rear roof
- Deggy Sue: Chassis reassembly