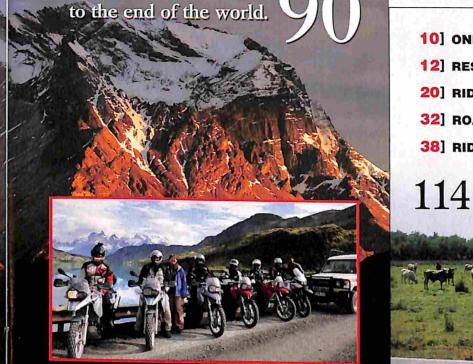

POSTMASTER: Send address changes to Rider, P.O. Box 5860, Harlan, IA 51593-1360.

6 MAY 2011 rider

Prince of Darkness Ducati's Diavel rewrites the rules. Archangel: 2010 Ducati Multistrada Patagonia Adventure Scenery like this is worth a little trouble. RIDER TEST ......[100 Nifty New 250 Honda's CBR250R sportbike is a great thumper. Quarter-Liter Quandary: Honda CBR250R RIDER SKILLS......[110 Streetmasters Father and daughter go back to school. ON THE COVER: Based on our first ride in South Africa, BMW's new K 1600 GT and GTL seem poised to turn the touring world upside-down. Photo by Bernhard Limberger. VISIT US ON OUR WEBSITE: www.ridermagazine.com Latest News | Road Tests | New Gear | Favorite Rides | Message Board | Videos & More