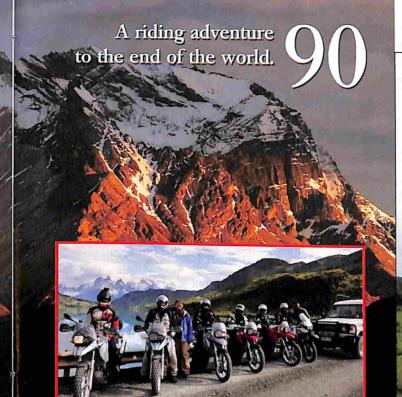

POSTMASTER: Send address changes to Rider, P.O. Box 5860, Harlan, IA 51593-1360.

6 MAY 2011 rider

Prince of Darkness Ducati's Diavel rewrites the rules. Archangel: 2010 Ducati Multistrada Patagonia Adventure Scenery like this is worth a little trouble. RIDER TEST ......[100 Nifty New 250 Honda's CBR250R sportbike is a great thumper. Quarter-Liter Quandary: Honda CBR250R RIDER SKILLS......[110 Streetmasters Father and daughter go back to school. ON THE COVER: Based on our first ride in South Africa, BMW's new K 1600 GT and GTL seem poised to turn the touring world upside-down. Photo by Bernhard Limberger. VISIT US ON OUR WEBSITE: www.ridermagazine.com Latest News | Road Tests | New Gear | Favorite Rides | Message Board | Videos & More