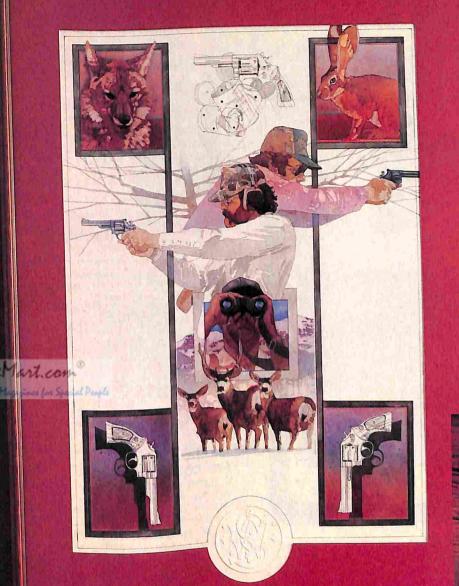

### Hang a trophy before you fire a shot.

Now, when you buy a selected Smith & Wesson handgun, you also get a beautiful, limited edition print that features your new gun.

The handguns. There's something special about owning a Smith & Wesson. Something more than S&W's fast, flawless double action. More than the crisp, clean single action. More than the right combination of weight and balance. It's the knowledge you can't own a better handgun.

The Handgunner Print. Smith & Wesson commissioned the noted wildlife illustrator, Joe Isom, to create an exclusive work of art for purchasers of selected S&W handguns. Each print will be signed by the artist and bear the serial number of the specific gun purchased. Just send us copies of BATF Form 4473 and your bill of sale (indicating Federal Excise Tax has been paid), and we'll send you your one-of-a-kind print.

For details, visit your Smith & Wesson dealer today.

Smith & Wesson

Dep't. DL, Smith & Wesson

Models 586, 686 L-Frame .357 Magnum Models 19, 66 .357 Magnum \*Models 34, 63 Kit Gun

Offer limited to print quantities.