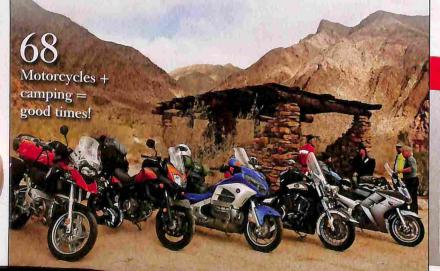

#### CAMPING CHALLENGE [68

Ride to Live, Live to Camp Five bikes, five guys, one big yellow tent.